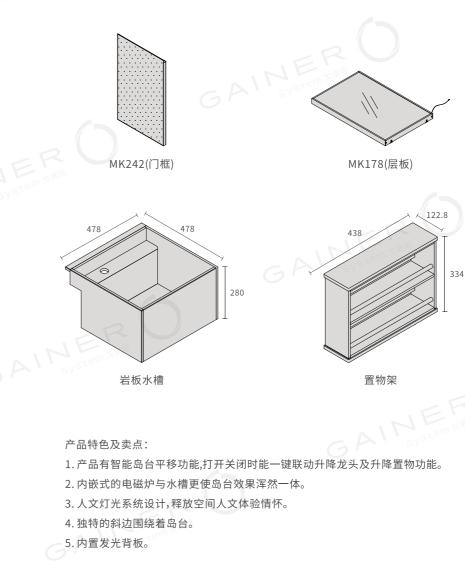

's electric island cabinet is designed for high-end modern life and customized, Italian minimalist design, built-in induction cooker, lifting shelf and rotating faucet, intelligent voice wake up in the island cabinet opening and closing system, for life to bring great convenience and superiority.



GAINE





材质颜色 ● 标配 ◎ 选配

| 序号 | 型材颜色      | 玻璃颜色   | 岩板颜色  | 木板颜色    |
|----|-----------|--------|-------|---------|
| 1  | ● PAN05   | ● 超白玻璃 | ● 星际黑 | • S133  |
| 2  | © YPD02   | ◎ 欧洲灰  | ◎ 阿扎莱 | © \$154 |
| 3  | © PAJ05   |        | ◎ 伊西欧 | © FA84  |
| 4  | © PAN03   |        | ◎ 锡罗斯 | © LS14  |
| 5  | © PAD06   | 0      |       | © 07AR  |
| 6  | NE        | RU     |       | © 75V   |
| 7  | GANsyster |        |       | © C351  |
|    |           |        |       |         |

## 产品配件说明





8mm超白玻璃层板



电磁炉



## Thank You

We appreciate your time and attention. If you have any questions or need further information, please feel free to reach out.

## O CHINA OFFICE

Room 19, 2nd Floor DeYi Commercial Building Construction Road No. 4th, Lecong Town Shunde Foshan, Guangdong, Postal code: 528 315

佛山市顺德区乐从镇建设路四号德怡商业大厦北门二楼19-3铺 528315

🗞 +(86) 186-8880-7020 🛛 🗹 goldy@imexao.com

f O @imexao