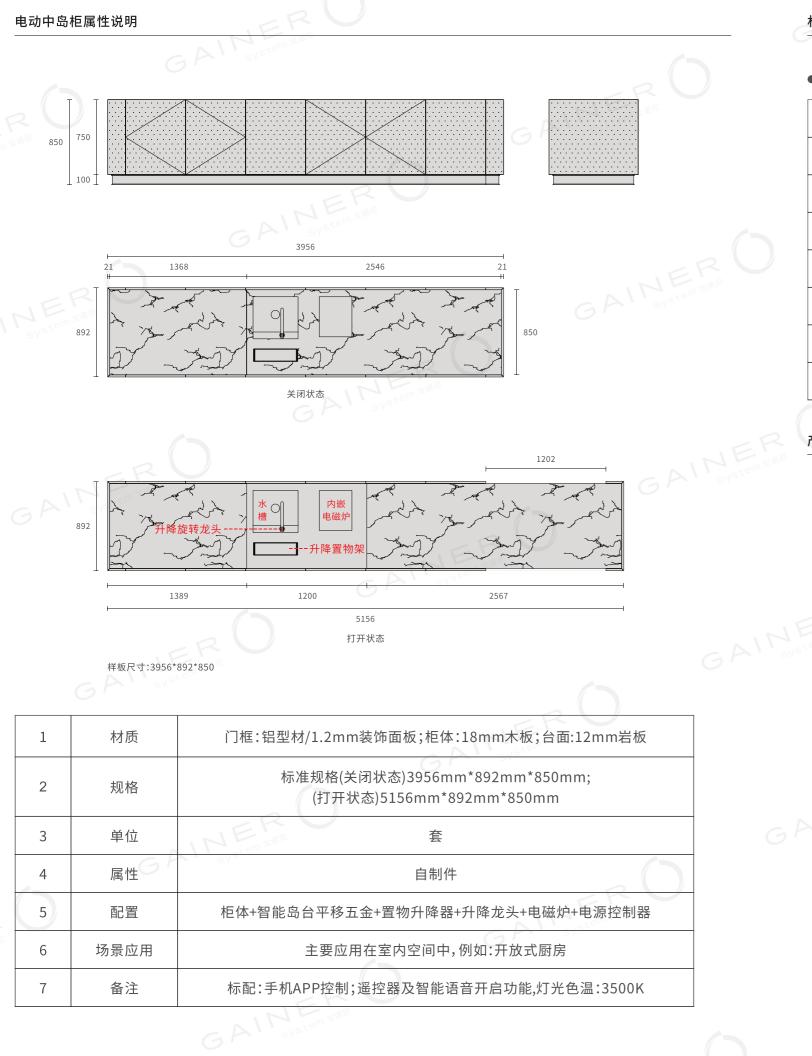

## Kitchen and Wardrobe Catalogue 2024

SAMPLE 17 BUILD YOUR DREAMS WITH RELIABLE SOURCING FROM CHINA

戈诺尼电动中岛柜专为高端现代生活而定制, 意式极简设计,内置电磁炉、可升降置物架和 旋转水龙头,智能语音唤醒中岛柜的启闭系 统,为生活带来极大的便利和优越感。

GAINER's electric island cabinet is designed for high-end modern life and customized, Italian minimalist design, built-in induction cooker, lifting shelf and rotating faucet, intelligent voice wake up in the island cabinet opening and closing system, for life to bring great convenience and superiority.

GAINE

材质颜色 ● 标配 ◎ 选配

| 序号 | 型材颜色      | 玻璃颜色   | 岩板颜色  | 木板颜色    |
|----|-----------|--------|-------|---------|
| 1  | ● PAN05   | ● 超白玻璃 | ● 星际黑 | • S133  |
| 2  | © YPD02   | ◎ 欧洲灰  | ◎ 阿扎莱 | © \$154 |
| 3  | © PAJ05   |        | ◎ 伊西欧 | © FA84  |
| 4  | © PAN03   |        | ◎ 锡罗斯 | © LS14  |
| 5  | © PAD06   | 0      |       | © 07AR  |
| 6  | NE        | RU     |       | © 75V   |
| 7  | GANsyster |        |       | © C351  |
|    |           |        |       |         |