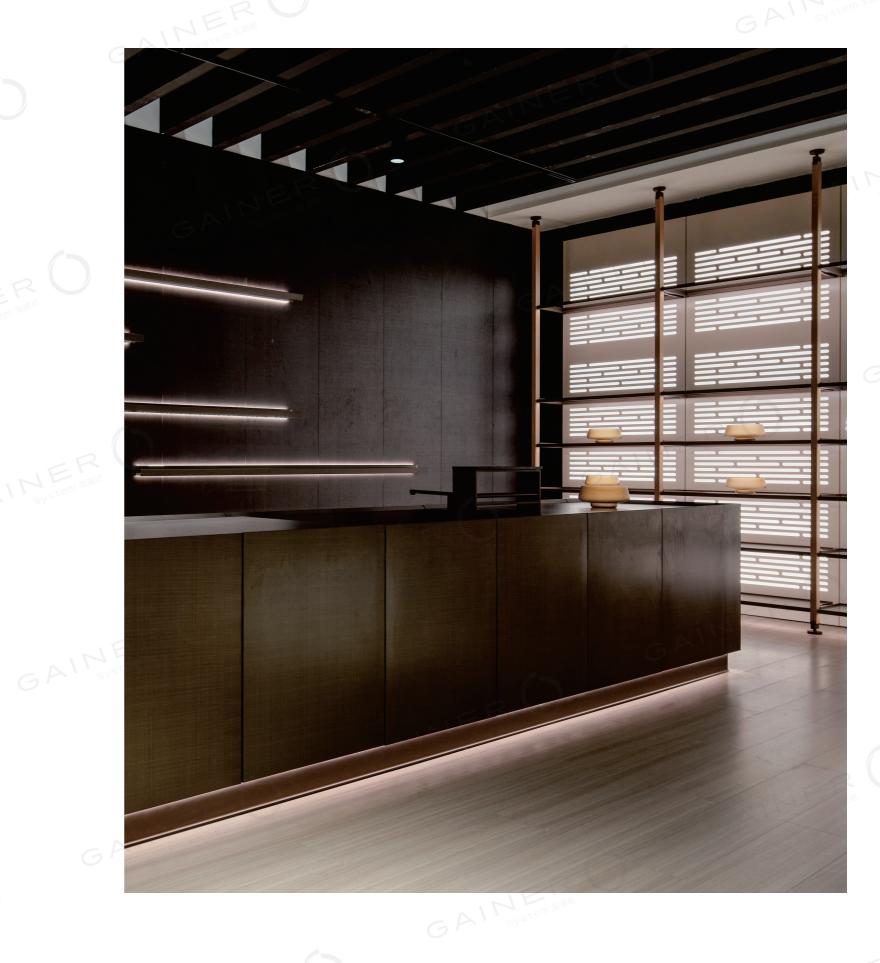

## Kitchen and Wardrobe Catalogue 2024

SAMPLE 17 BUILD YOUR DREAMS WITH RELIABLE SOURCING FROM CHINA

戈诺尼电动中岛柜专为高端现代生活而定制, 意式极简设计,内置电磁炉、可升降置物架和 旋转水龙头,智能语音唤醒中岛柜的启闭系 统,为生活带来极大的便利和优越感。

GAINER's electric island cabinet is designed for high-end modern life and customized, Italian minimalist design, built-in induction cooker, lifting shelf and rotating faucet, intelligent voice wake up in the island cabinet opening and closing system, for life to bring great convenience and superiority.