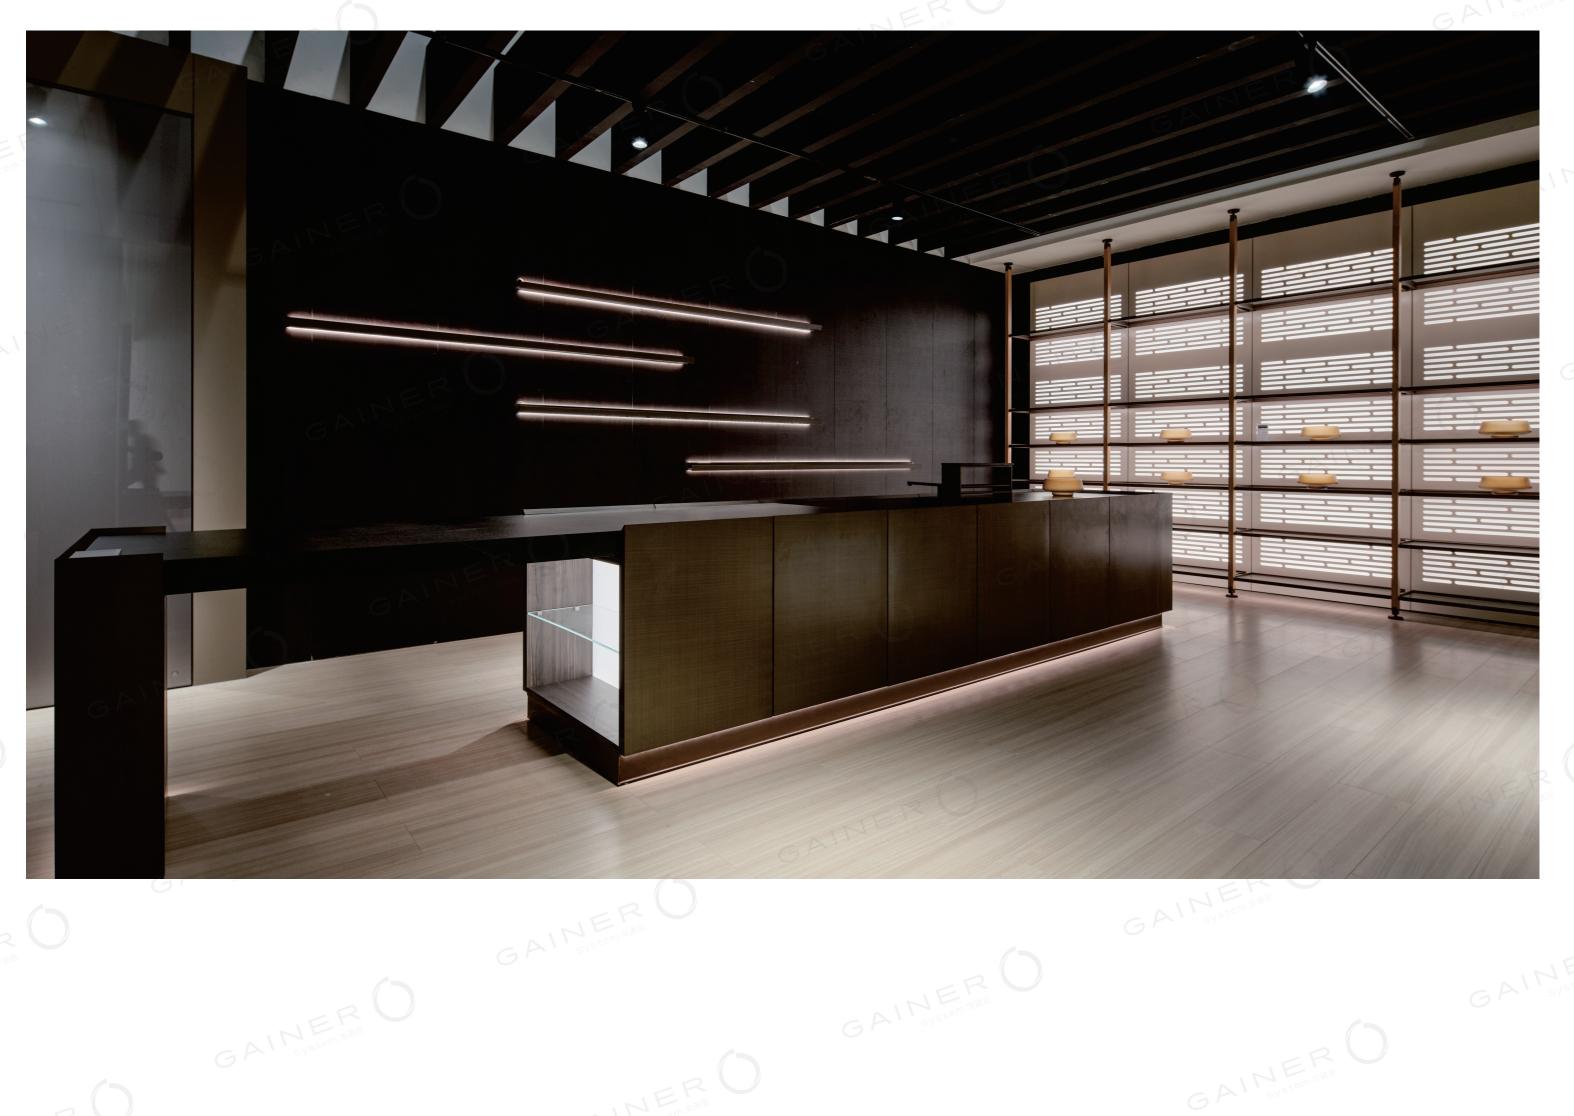

## Kitchen and Wardrobe Catalogue 2024

SAMPLE 17 BUILD YOUR DREAMS WITH RELIABLE SOURCING FROM CHINA

戈诺尼电动中岛柜专为高端现代生活而定制, 意式极简设计,内置电磁炉、可升降置物架和 旋转水龙头,智能语音唤醒中岛柜的启闭系 统,为生活带来极大的便利和优越感。

GAINER's electric island cabinet is designed for high-end modern life and customized, Italian minimalist design, built-in induction cooker, lifting shelf and rotating faucet, intelligent voice wake up in the island cabinet opening and closing system, for life to bring great convenience and superiority.