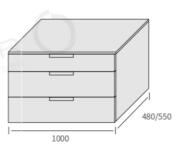

BUILD YOUR DREAMS WITH RELIABLE SOURCING FROM CHINA





www.imexao.com



强大的挂墙衣帽系统,支持自定义尺寸和配件 组合,柔美舒适的灯光、金属质感的挂件、富有温 和的板材,烘托出主人高贵典雅的居家生活。

一反传统掩门衣柜工艺,敞开式的设计运用, 令衣物摆放整整齐齐,配上隐藏式LED灯系统,寻 找衣物一目了然,是精致生活的完美体现。

Powerful wall hanging clothes and hats system, support custom size and accessories combination, soft and comfortable lighting, metal texture pendants, full of gentle plate, foil the owner's noble and elegant home life. Contrary to the traditional door closet process, open design and use, so that the clothes placed neatly, with hidden LED light system, looking for clothes at a clear sight, is the perfect embodiment of exquisite life.



GAINERO

GAINER (

GAINER



NERO

GAINERO

#### 墙板设计尺寸规范



#### 1000 800 900 自定义宽度 层板标准宽度

注意:此产品墙板宽度≤1000

1000

#### 可选层板类









#### 可选柜内收纳类







三抽吊柜

金属抽吊柜







铝踢脚线





1000

2.护墙收口板,18mm厚木板

组合案例

不限定最大值

4.层板,铝合金+5MM玻璃/木板,色温:3000K

1000

1000

5.层板(带衣杆),铝合金+5MM玻璃/木板,色温:3000K

墙板标准宽度

1000

层板标准宽度

1000

1000

6.金属抽吊柜,标配木柜+金属抽-裤架+金属抽-多宝格

7.双抽吊柜,木柜+皮革,标配海蒂斯进口导轨

9.鞋架层板,木柜+型材



## Thank You

We appreciate your time and attention. If you have any questions or need further information, please feel free to reach out.

### **CHINA OFFICE**

Room 19, 2nd Floor DeYi Commercial Building Construction Road No. 4th, Lecong Town Shunde Foshan, Guangdong, Postal code: 528 315

佛山市顺德区乐从镇建设路四号德怡商业大厦北门二楼19-3铺 528315