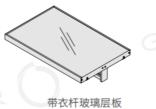

4.层板,铝合金+5MM玻璃/木板,色温:3000K

1000

1000

5.层板(带衣杆),铝合金+5MM玻璃/木板,色温:3000K

墙板标准宽度

1000

层板标准宽度

1000