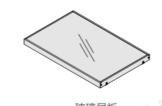

4.层板,铝合金+5MM玻璃/木板,色温:3000K

1000

1000

5.层板(带衣杆),铝合金+5MM玻璃/木板,色温:3000K

墙板标准宽度

1000

层板标准宽度

1000