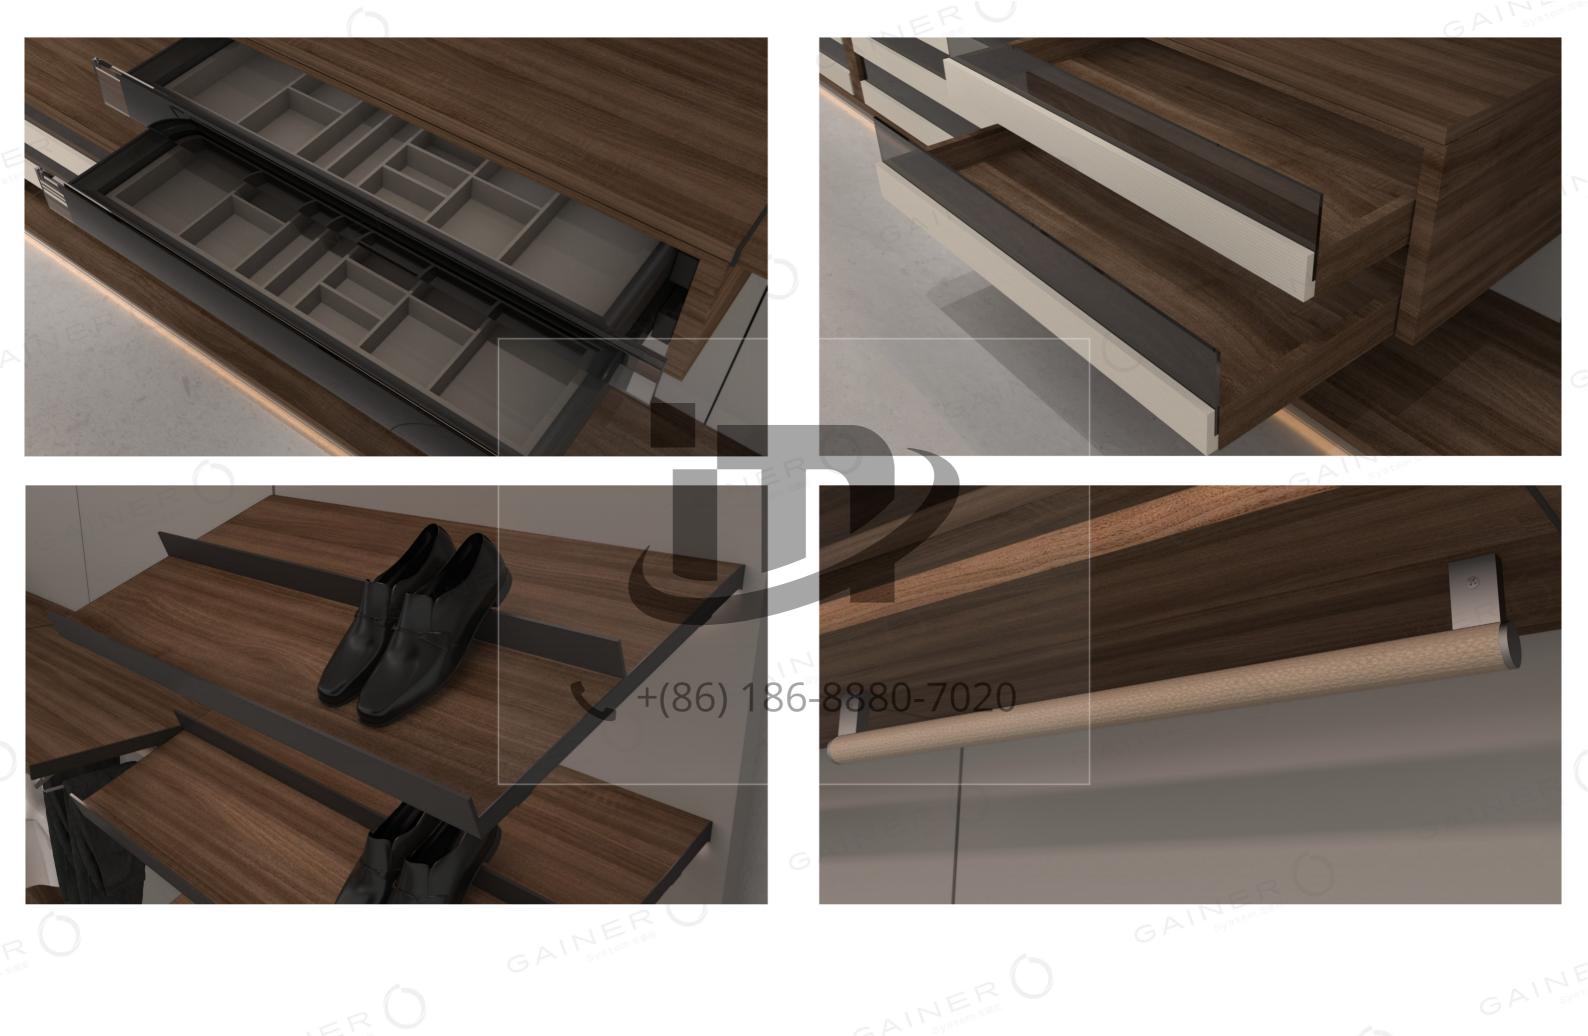

#### 可选柜内收纳类

三抽吊柜

金属抽吊柜

铝踢脚线

1000

2.护墙收口板,18mm厚木板

组合案例

不限定最大值

4.层板,铝合金+5MM玻璃/木板,色温:3000K

1000

1000

5.层板(带衣杆),铝合金+5MM玻璃/木板,色温:3000K

墙板标准宽度

1000

层板标准宽度

1000

1000

6.金属抽吊柜,标配木柜+金属抽-裤架+金属抽-多宝格

7.双抽吊柜,木柜+皮革,标配海蒂斯进口导轨

9.鞋架层板,木柜+型材