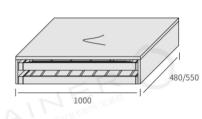

UILD YOUR DREAMS WITH RELIABLE SOURCING FROM CHINA





www.imexao.com



强大的挂墙衣帽系统,支持自定义尺寸和配件 组合,柔美舒适的灯光、金属质感的挂件、富有温 和的板材,烘托出主人高贵典雅的居家生活。

一反传统掩门衣柜工艺,敞开式的设计运用, 令衣物摆放整整齐齐,配上隐藏式LED灯系统,寻 找衣物一目了然,是精致生活的完美体现。

Powerful wall hanging clothes and hats system, support custom size and accessories combination, soft and comfortable lighting, metal texture pendants, full of gentle plate, foil the owner's noble and elegant home life. Contrary to the traditional door closet process, open design and use, so that the clothes placed neatly, with hidden LED light system, looking for clothes at a clear sight, is the perfect embodiment of exquisite life.



GAINERO

GAINER (

GAINER



NERO

GAINERO

#### 墙板设计尺寸规范



#### 1000 800 900 自定义宽度 层板标准宽度

注意:此产品墙板宽度≤1000

1000

#### 可选层板类









#### 可选柜内收纳类







三抽吊柜

金属抽吊柜







铝踢脚线





1000

2.护墙收口板,18mm厚木板

组合案例

不限定最大值

4.层板,铝合金+5MM玻璃/木板,色温:3000K

1000

1000

5.层板(带衣杆),铝合金+5MM玻璃/木板,色温:3000K

墙板标准宽度

1000

层板标准宽度

1000

1000

6.金属抽吊柜,标配木柜+金属抽-裤架+金属抽-多宝格

7.双抽吊柜,木柜+皮革,标配海蒂斯进口导轨

9.鞋架层板,木柜+型材



## Thank You

We appreciate your time and attention. If you have any questions or need further information, please feel free to reach out.

### **CHINA OFFICE**

Room 19, 2nd Floor DeYi Commercial Building Construction Road No. 4th, Lecong Town Shunde Foshan, Guangdong, Postal code: 528 315

佛山市顺德区乐从镇建设路四号德怡商业大厦北门二楼19-3铺 528315