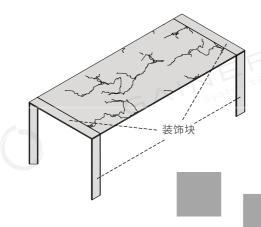

## +(86) 186-8880-7020

| 1      | 材质   | 桌架:铝型材;装饰块:木饰面/岩板/皮革/铝板;台面板:12mm岩板 |  |  |  |  |
|--------|------|------------------------------------|--|--|--|--|
| 2      | 规格   | 标准尺寸依照定制尺寸图                        |  |  |  |  |
| 3      | 单位   | 张/餐桌架;平方米/台面板                      |  |  |  |  |
| 4      | 属性   | 自制件                                |  |  |  |  |
| 5      | 配置   | 餐桌架/台面板                            |  |  |  |  |
| 6      | 场景应用 | 主要应用在室内空间中,例如:餐厅                   |  |  |  |  |
| 7      | 备注   | 装饰块可根据产品风格搭配不同材质                   |  |  |  |  |
| GAINER |      |                                    |  |  |  |  |
|        |      |                                    |  |  |  |  |

## 产品特色及卖点:

1. 台面能根据需求搭配不同材质,桌脚装饰板同样可搭配不同材质。

+(86) 186-8880-7020