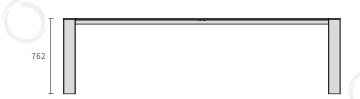

762 铝合金底座 ------6mm装饰板 ------ ---- 铝合金脚

12mm装饰板 12mm岩板台面 12mm装饰板 900 121 2558 121 2800