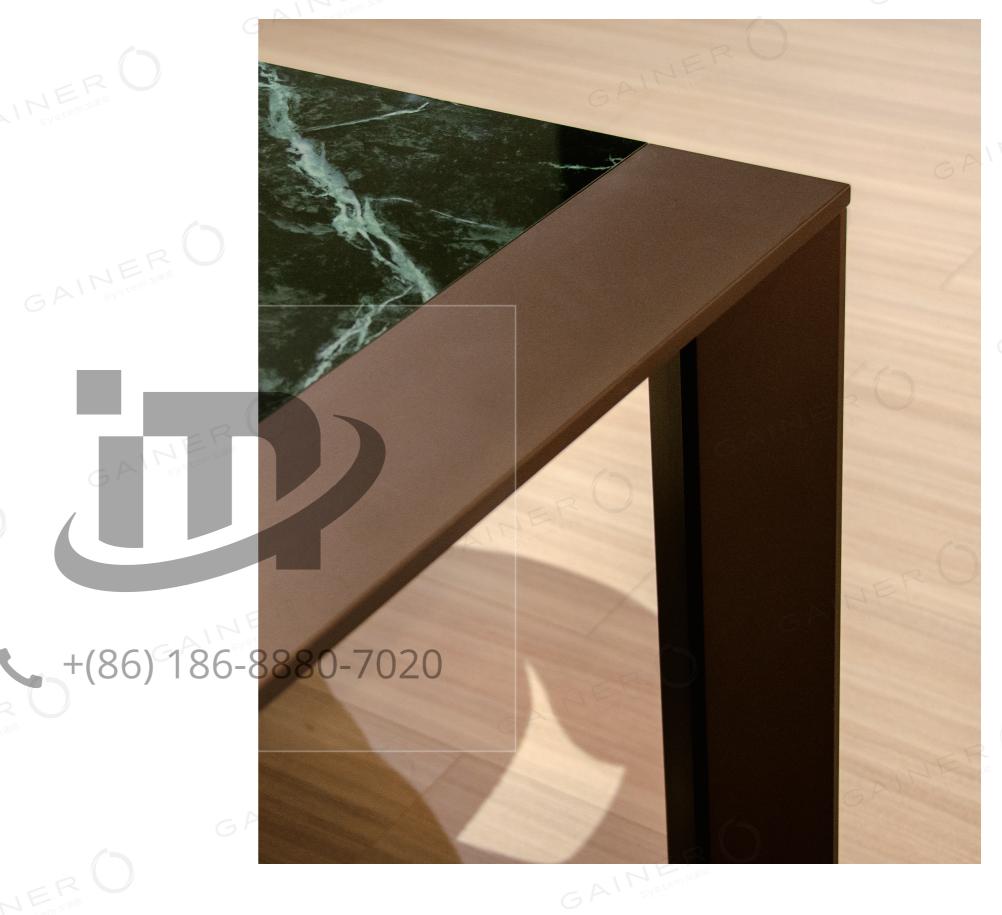

## +(86) 186-8880-7020

| 1      | 材质   | 桌架:铝型材;装饰块:木饰面/岩板/皮革/铝板;台面板:12mm岩板 |  |  |  |  |
|--------|------|------------------------------------|--|--|--|--|
| 2      | 规格   | 标准尺寸依照定制尺寸图                        |  |  |  |  |
| 3      | 单位   | 张/餐桌架;平方米/台面板                      |  |  |  |  |
| 4      | 属性   | 自制件                                |  |  |  |  |
| 5      | 配置   | 餐桌架/台面板                            |  |  |  |  |
| 6      | 场景应用 | 主要应用在室内空间中,例如:餐厅                   |  |  |  |  |
| 7      | 备注   | 装饰块可根据产品风格搭配不同材质                   |  |  |  |  |
| GAINER |      |                                    |  |  |  |  |
|        |      |                                    |  |  |  |  |

### ● 标配 ◎ 选配

|           |           |        | 015       |         |  |  |  |
|-----------|-----------|--------|-----------|---------|--|--|--|
| 序号        | 型材颜色      | 岩板颜色   | 皮革颜色      | 木板颜色    |  |  |  |
| 1         | ● PAN05   | ● 普拉达绿 | • 8369-F1 | ● U702  |  |  |  |
| 2         | ⊚ YPD02   | ◎ 阿扎莱  | ⊚ 8369-F2 | ⊚ FA84  |  |  |  |
| 3         | ⊚ PAJ05   | ◎ 伊西欧  | ⊚ 150-11  | ⊚ U727  |  |  |  |
| 4         | ⊚ PAN03   | ◎ 墨绿色  | ⊚ 150-44  | ⊚ FC18  |  |  |  |
| 5         | ⊚ PAD06   | ◎ 锡罗斯  | ◎ 150-64  | ⊚ 75V   |  |  |  |
| 6         | NE        | RU     |           | ⊚ 36W   |  |  |  |
| 7         | GA system |        |           | ⊚ C028  |  |  |  |
| 8         |           |        | . ~       | ⊚ C351  |  |  |  |
| 9         |           |        | GALS      | ⊚ P205  |  |  |  |
| 10        |           |        |           | ⊚ P204  |  |  |  |
| 11        | ~         | NERD   |           | ⊚ СОМО  |  |  |  |
| R         |           |        | 6         | AINER O |  |  |  |
| 2000 7020 |           |        |           |         |  |  |  |

## 产品特色及卖点:

1. 台面能根据需求搭配不同材质,桌脚装饰板同样可搭配不同材质。

+(86) 186-8880-7020