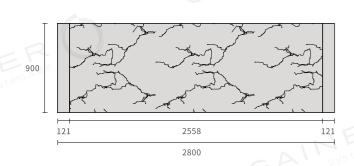

762 铝合金底座 ------6mm装饰板 ------ ---- 铝合金脚

12mm装饰板 12mm岩板台面 12mm装饰板 900 121 2558 121 2800